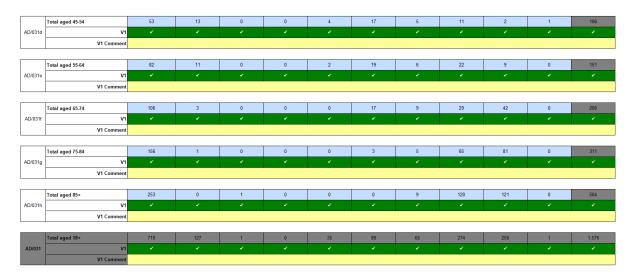

#### Table 6b - Charging

V2: Please use the comments boxes to explain any difference of 50 between data items, when comparing 2022-23 data with 2021-22 data.

| AD/031  | The total number of adults with a care and support plan on 31 March who were charged for care and support by type of care and support and age (AD/031a-i should be be less than or equal to the AD/030a-i): |                  |          |              |              |                  |                                                      |                 |                                       |                                  |          |                               |  |
|---------|-------------------------------------------------------------------------------------------------------------------------------------------------------------------------------------------------------------|------------------|----------|--------------|--------------|------------------|------------------------------------------------------|-----------------|---------------------------------------|----------------------------------|----------|-------------------------------|--|
|         |                                                                                                                                                                                                             |                  |          | -            |              |                  |                                                      |                 |                                       |                                  |          |                               |  |
|         |                                                                                                                                                                                                             | Domiciliary care | Day Care | Respite Care | Short breaks | Adult Placements | Supported<br>accommodation/sup<br>ported living<br>f | Direct payments | Adult care homes<br>(without nursing) | Adult care homes<br>with nursing | Telecare | Total of services<br>(volume) |  |
|         | Total aged 18-24                                                                                                                                                                                            | 8                | 33       | 0            | 0            | 6                | 6                                                    | 7               | 7                                     | 0                                | 0        | 67                            |  |
| AD/031a | V1                                                                                                                                                                                                          |                  |          |              |              |                  |                                                      |                 |                                       |                                  |          | *                             |  |
|         | V1 Comment                                                                                                                                                                                                  |                  |          |              |              |                  |                                                      |                 |                                       |                                  |          |                               |  |
|         |                                                                                                                                                                                                             |                  |          |              |              |                  |                                                      |                 |                                       |                                  |          |                               |  |
|         | Total aged 25-34                                                                                                                                                                                            | 29               | 45       | 0            | 0            | 16               | 15                                                   | 16              | 12                                    | 0                                | 0        | 133                           |  |
| AD/031b | V1                                                                                                                                                                                                          |                  |          |              |              |                  |                                                      |                 |                                       |                                  |          |                               |  |
|         | V1 Comment                                                                                                                                                                                                  |                  |          |              |              |                  |                                                      |                 |                                       |                                  |          |                               |  |
|         |                                                                                                                                                                                                             |                  |          |              |              |                  |                                                      |                 |                                       |                                  |          |                               |  |
|         | Total aged 35-44                                                                                                                                                                                            | 32               | 21       | 0            | 0            | 7                | 21                                                   | 8               | 8                                     | 1                                | 0        | 98                            |  |
| AD/031c | V1                                                                                                                                                                                                          |                  |          |              |              |                  |                                                      |                 |                                       |                                  |          | ×                             |  |
|         | V1 Comment                                                                                                                                                                                                  |                  |          |              |              |                  |                                                      |                 |                                       |                                  |          |                               |  |